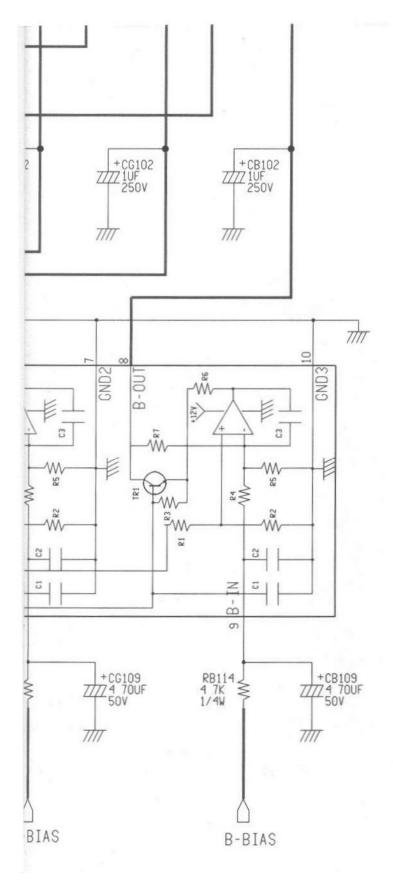

9-4-4 Video Schematic Diagram & Waveforms

Sunday, March 09, 2003.max

FROM MAIN PCB B-GAIN R-GAIN CLAMP - I -GAIN S0G-0 > -8V5 CN103 SLCON15P 15P g. C C C 0 RR116 4 7K 1/6W 7777 w-CR110 4 70UFZZ 50V RG116 4 7K 1/6W 77 TIT TIT C135 100NF 50V 7/17 M RB116 4 7K 1/6W ₹220 1/6 R-BIAS **B-BIAS** SCI CG110 4 70UFZZ 50V SS H-SYNC2 TIT + SDI G-BIAS m  $\square$ H-FLE V-FL 17 R161 C161 10UF 25V 7/// C136 100UF 25V 470 1/6W 7/17 51 E V-SYNC CONT G1 + R160
S4 7K
1/6W
1/6W R165 ≥2 2K 1/6W + CB110 4 70UF ZZZZ 50V C189 330PĒ 50V 12V 0104 2N3904 C190 220PF 50V TIT 1111 SOG-I TIT 7 TIT TIT CLAMP-0 R117 22 1/2W +C163 ZZZZ 1000UF 16V C146 C147 W 100NF 50V 100NF 50V M0 C104 100NF 50V TIT TIT TIT -W-R115 12K 1/4W MF MO R116 QR101 KSC39 €680 1/4W MF 1 28 CONTRAST-CAP1 RED-DRIVE 28 C142 2 27 50V 100NF CONTRAST-CAP2 RED-CUTOFF TIT TIT 3 26 ┥ VCC1 RED-VIDEO-OUT RR105 4 25 R114 10 RED-VIDEO-IN VCC3 ₹390 7777 1/6W DR103 Δ 1N4148 CR105 100NF 5 24 1/6W RED-CLAMP-CAP GND 50V M0 TIT 6 23 0G101 KSC395 GREEN-VIDEO-IN VCC4 +C128 C127 100NF 50V M0 77 10UF 25V 22 1 VCC5 GROUND 8